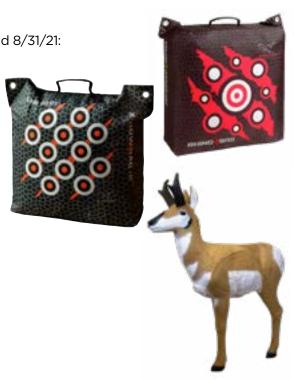

## TO RECEIVE YOUR REBATE BY MAIL FOLLOW THESE REDEMPTION CONDITIONS OF ACCEPTANCE:

- 1. Purchase any of the following products between 7/1/21 and 8/31/21:
  - a. 18" & 22" Rhino Bag (#57811) (#57211)
  - b. 18" & 22" Xbow Bag (#57111) (#57311)
  - c. Woodland Antelope (#23511)
- 2. Fill out the form below.
- 3. Mail the rebate form along with the original purchase receipt with the purchase date and UPC circled.
- 4. Mail the information to: